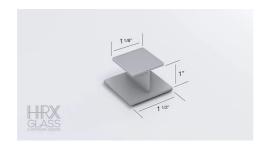

# **HANDLES**

Colors: black, champagne, clear polished, gold, silver, stainless, white.

Colors: black, champagne, clear polished, gold, silver, stainless, white, graphite.

PH 03

Colors: black, champagne, clear polished, gold, silver, stainless, white.

Colors: black, champagne, clear polished, gold, silver, stainless, white.

Colors: black, champagne, clear polished, gold, silver, stainless, white, graphite.

Colors: black, champagne, clear polished, gold, silver, stainless, white, graphite.

Colors: black, champagne, clear polished, gold, silver, stainless, white.

**STQ HANDLE** 

Colors: black, champagne, clear polished, gold, silver, stainless, white.

HBR HANDLE

Colors: black, champagne, clear polished, gold, silver, stainless, white.