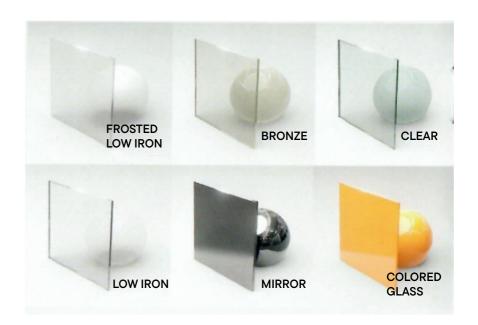

# **INSERTS**

ACID ETCH (FROSTED)

**BRONZE** 

CLEAR

GRAY

LOW IRON

**BRONZE MIRROR** 

**CLEAR MIRROR** 

**GRAY MIRROR** 

COLORED GLASS (60)

**CUSTOM PRINT** 