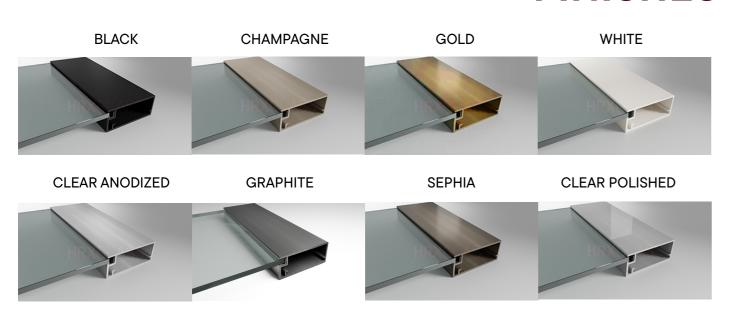

seamlessly bending innovation with sophistication. Imagine irregular glass tabletops harmonizing with contemporary furniture, creating a dynamic visual impact. This is not just glass; it is a statement, an artistic expression that transcends traditional design boundaries. Elevate your surroundings, embrace the unconventional, and let the irregular shape glass from **HRX Glass** redefine your contemporary living experience.





#### **CLOSETS**

Dive into a world of unparalleled clarity with HRX Glass. Our glass work is not just transparent; it is a vision of brilliance. Imagine spaces flooded with natural light, reflecting off flawlessly polished surfaces. With HRX Glass, expect nothing but the purest, clearest and most vibrant glass solutions.

# **ALUMINUM PROFILES**



# **FINISHES**



# **INSERTS**

ACID ETCH (FROSTED)

**BRONZE** 

CLEAR

GRAY

LOW IRON

**BRONZE MIRROR** 

**CLEAR MIRROR** 

**GRAY MIRROR** 

COLORED GLASS (60)

**CUSTOM PRINT** 



# **HANDLES**





Colors: black, champagne, clear polished, gold, silver, stainless, white.





Colors: black, champagne, clear polished, gold, silver, stainless, white, graphite.

PH 03



Colors: black, champagne, clear polished, gold, silver, stainless, white.





Colors: black, champagne, clear polished, gold, silver, stainless, white.





Colors: black, champagne, clear polished, gold, silver, stainless, white, graphite.





Colors: black, champagne, clear polished, gold, silver, stainless, white, graphite.





Colors: black, champagne, clear polished, gold, silver, stainless, white.

**STQ HANDLE** 





Colo