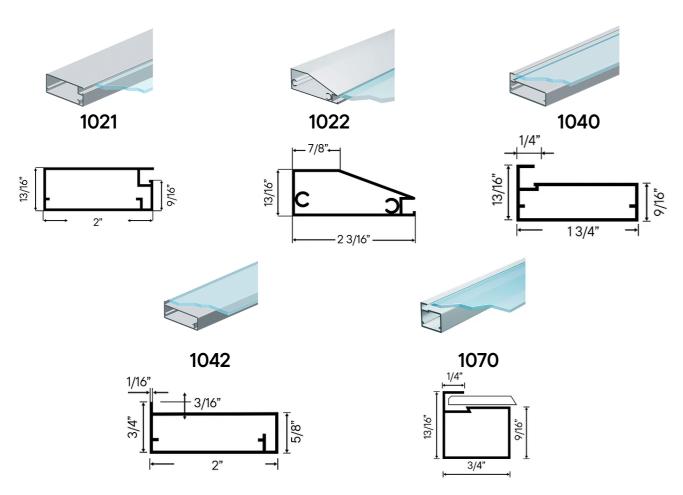

edefine spaces by seamlessly bending innovation with sophistication. Imagine irregular glass tabletops harmonizing with contemporary furniture, creating a dynamic visual impact. This is not just glass; it is a statement, an artistic expression that transcends traditional design boundaries. Elevate your surroundings, embrace the unconventional, and let the irregular shape glass from **HRX Glass** redefine your contemporary living experience.





#### **CLOSETS**

Dive into a world of unparalleled clarity with HRX Glass. Our glass work is not just transparent; it is a vision of brilliance. Imagine spaces flooded with natural light, reflecting off flawlessly polished surfaces. With HRX Glass, expect nothing but the purest, clearest and most vibrant glass solutions.

# **ALUMINUM PROFILES**



# **FINISHES**



# **INSERTS**

ACID ETCH (FROSTED)

**BRONZE** 

CLEAR

GRAY

LOW IRON

**BRONZE MIRROR** 

**CLEAR MIRROR** 

**GRAY MIRROR** 

COLORED GLASS (60)

**CUSTOM PRINT** 



# **HANDLES**





Colors: black, champagne, clear polished, gold, silver, stainless, white.





Colors: black, champagne, clear polished, gold, silver, stainless, white, graphite.

PH 03



Colors: black, champagne, clear polished, gold, silver, stainless, white.





Colors: black, champagne, clear polished, gold, silver, stainless, white.





Colors: black, champagne, clear polished, gold, silver, stainless, white, graphite.





Colors: black, champagne, clear polished, gold, silver, stainless, white, graphite.





Colors: black, champagne, clear polished, gold, silver, stainless, white.

**STQ H