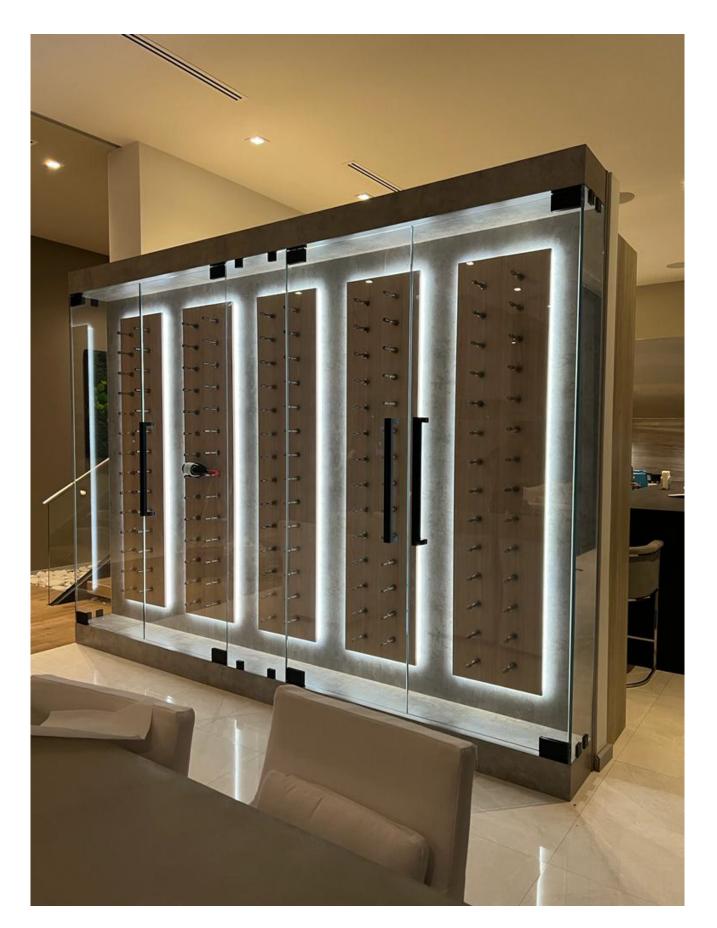

# **WINE CELLARS**

Whether your particular wine storage needs are a simple wine cabinet or fully customized wine cellar we can provide the services you need. You can count on our expertise and design experience to help you.