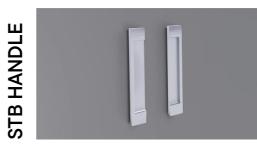

# **HANDLES**

Colors: black, champagne, clear polished, gold, silver, stainless, white.

Colors: black, champagne, clear polished, gold, silver, stainless, white, graphite.

PH 03

Colors: black, champagne, clear polished, gold, silver, stainless, white.

Colors: black, champagne, clear polished, gold, silver, stainless, white.

Colors: black, champagne, clear polished, gold, silver, stainless, white, graphite.

Colors: black, champagne, clear polished, gold, silver, stainless, white, graphite.

Colors: black, champagne, clear polished, gold, silver, stainless, white.

**STQ HANDLE** 

Colors: black, champagne, clear polished, gold, silver, stainless, white.

HBR HANDLE

Colors: black, champagne, clear polished, gold, silver, stainless, white.