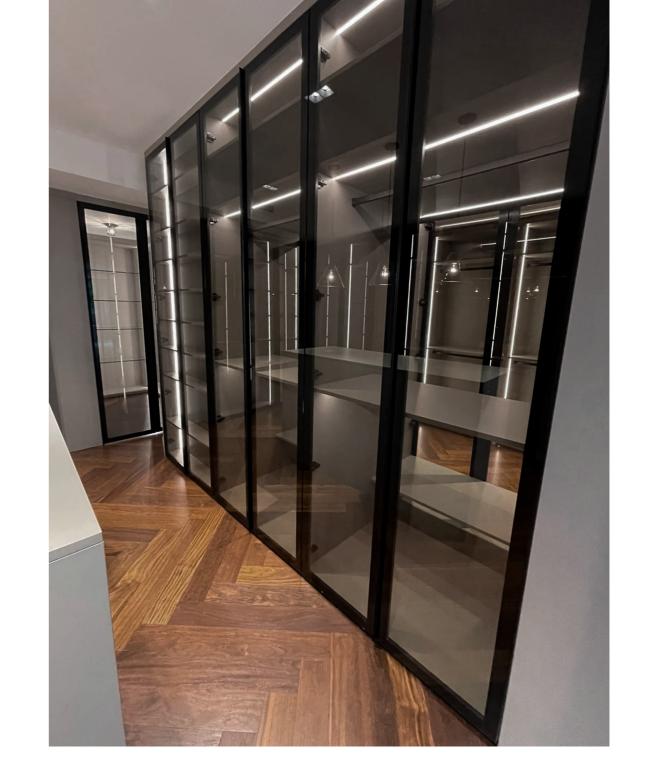

Closet doors are not just about concealing; they are about revealing your sense of style. HRX Glass closet doors with their innovative designs and high quality materials, transform your closet into a statement piece. Let your style shine through with HRX Glass closet doors.

#### **CLOSETS**

Dive into a world of unparalleled clarity with HRX Glass. Our glass work is not just transparent; it is a vision of brilliance. Imagine spaces flooded with natural light, reflecting off flawlessly polished surfaces. With HRX Glass, expect nothing but the purest, clearest and most vibrant glass solutions.