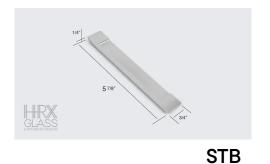

# **HANDLES**

Colors: black, champagne, clear polished, gold, silver, stainless, white.

Colors: black, champagne, clear polished, gold, silver, stainless, white, graphite.

PH 03

Colors: black, champagne, clear polished, gold, silver, stainless, white.

Colors: black, champagne, clear polished, gold, silver, stainless, white.

Colors: black, champagne, clear polished, gold, silver, stainless, white, graphite.

Colors: black, champagne, clear polished, gold, silver, stainless, white, graphite.

Colors: black, champagne, clear polished, gold, silver, stainless, white.

**STQ HANDLE** 

Colors: black, champagne, clear polished, gold, silver, stainless, white.

HBR HANDLE

Colors: black, champagne, clear polished, gold, silver, stainless, white.