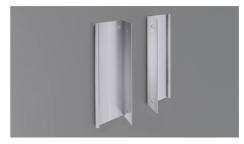

MIRROR** 

**CLEAR MIRROR** 

**GRAY MIRROR** 

COLORED GLASS (60)

**CUSTOM PRINT** 



# **HANDLES**





Colors: black, champagne, clear polished, gold, silver, stainless, white.





Colors: black, champagne, clear polished, gold, silver, stainless, white, graphite.

PH 03



Colors: black, champagne, clear polished, gold, silver, stainless, white.





Colors: black, champagne, clear polished, gold, silver, stainless, white.





Colors: black, champagne, clear polished, gold, silver, stainless, white, graphite.





Colors: black, champagne, clear polished, gold, silver, stainless, white, graphite.





Colors: black, champagne, clear polished, gold, silver, stainless, white.

**STQ HANDLE** 





Colors: black, champagne, clear polished, gold, silver, stainless, white.

HBR HANDLE





Colors: black, champagne, clear polished, gold, silver, stainless, white.









CHAMPAGNE



STAINLESS/ SEPHIA



CLEAR ANODIZED/ SILVER CLEAR POLISHED WHITE

**GRAPHITE** 





For more information visit HRXGLASS.COM or contact us

**888 777 4012** 

954 815-6466

info@hrxglass.com