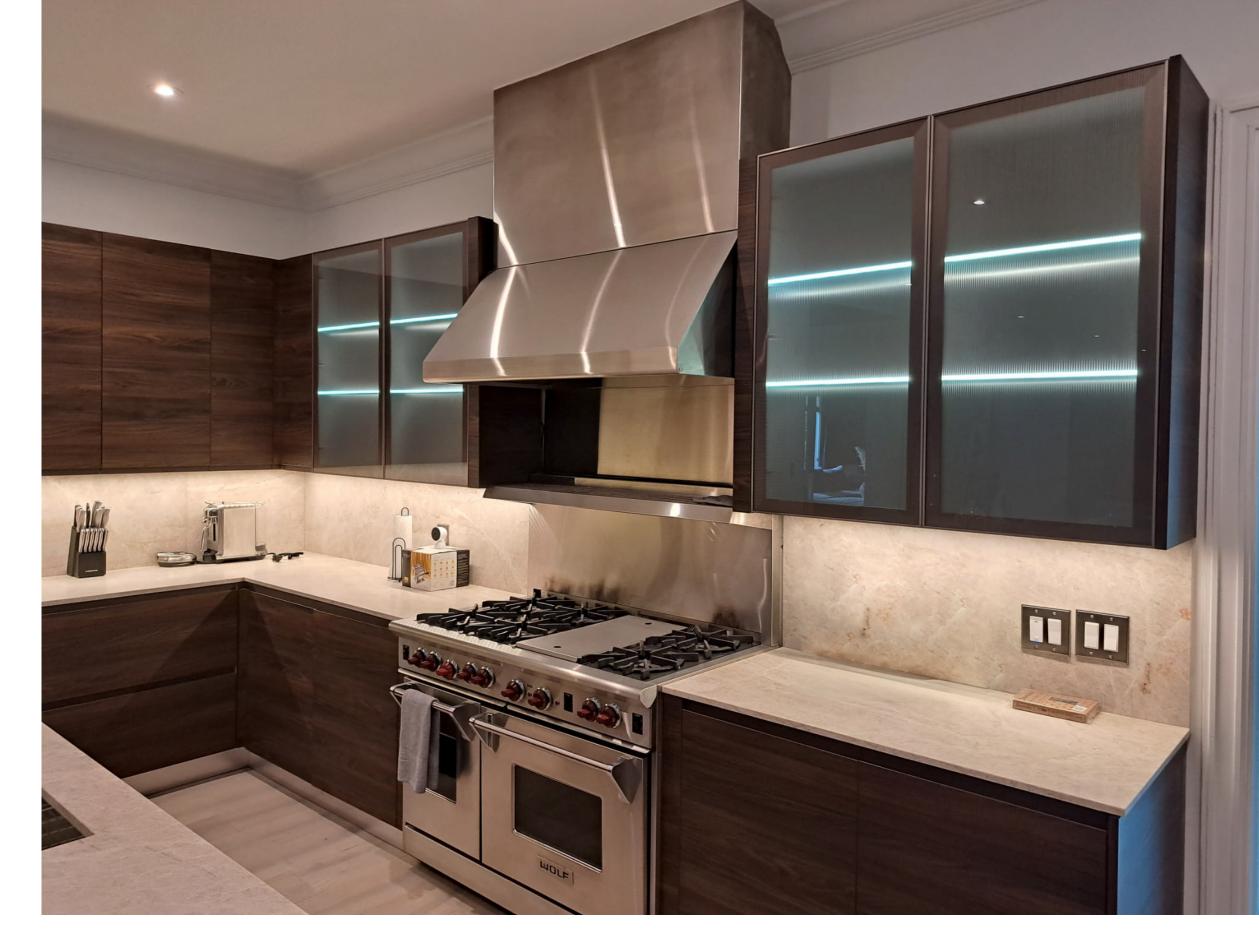

#### **KITCHENS**

From avant - garde glass shelving to bespoke cabinet doors, our mastery in craftmanship breathes life into your design fantasies. Each collaboration is a symphony of innovation and precision, where your vision becomes a visual masterpiece. At HRX Glass, we do not just craft glass installations; we orchestrate design experiences that transcend the ordinary.