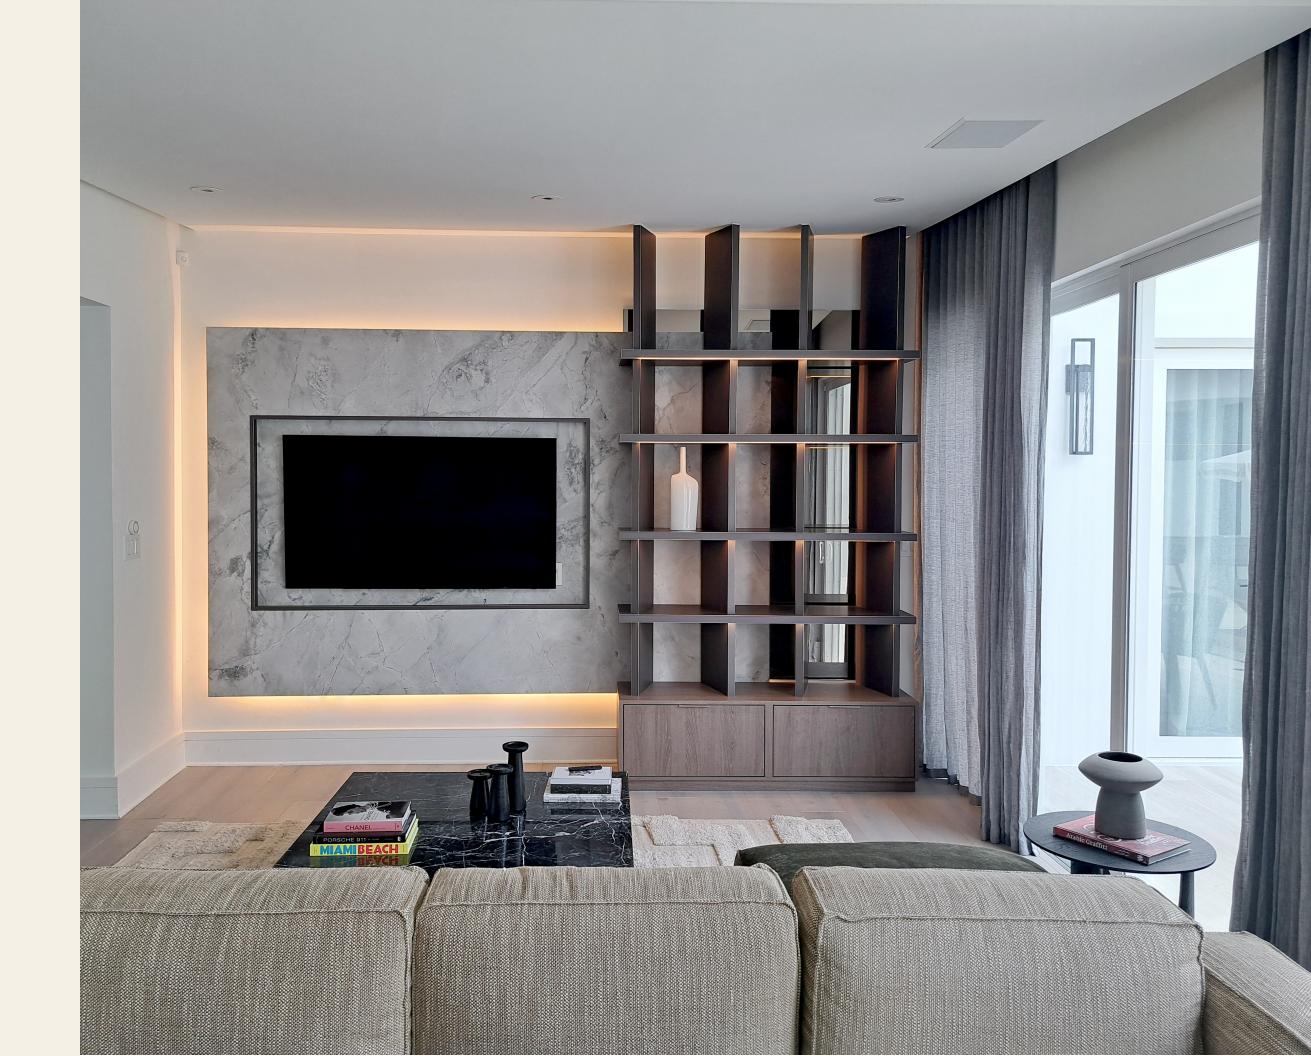

#### **KITCHENS**

From avant - garde glass shelving to bespoke cabinet doors, our mastery in craftmanship breathes life into your design fantasies. Each collaboration is a symphony of innovation and precision, where your vision becomes a visual masterpiece. At HRX Glass, we do not just craft glass installations; we orchestrate design experiences that transcend the ordinary.

# **WALL PANELING**

Your visions, big or small, are our inspiration.

HRX Glass is the missing piece that completes your design puzzle. Our team ensures your projects are flawless. Let us help you to be the in your design journey for wood paneling.

#### **STONE**

Revamp your kitchen or bathroom with the perfect stone.

If you are looking to make a change to your kitchen or bathroom, we have the ideal solution for you. Our color selection of stones brings beauty, durability, and functionality to these essential spaces in your home.