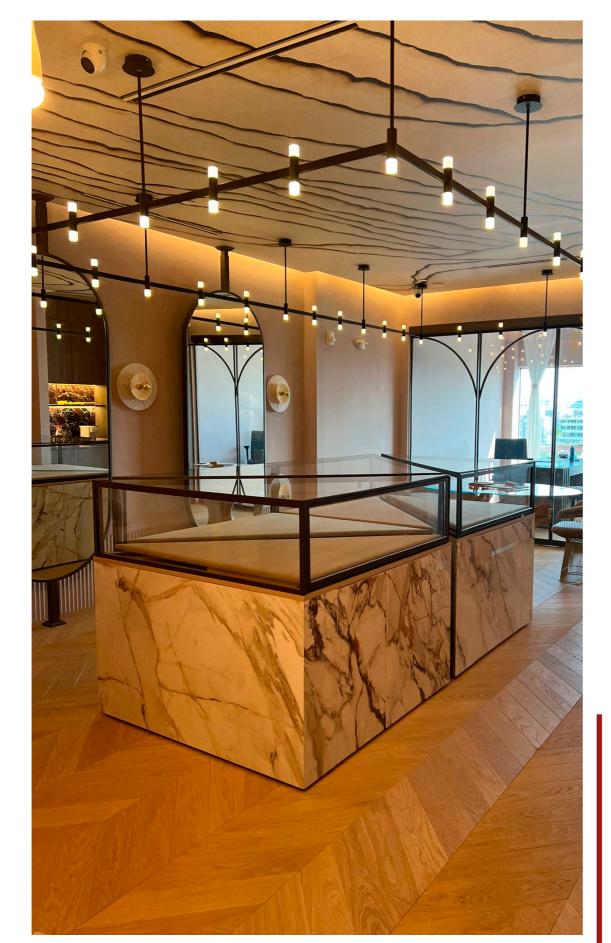

# **CABINET DOORS**

Our aluminum glass cabinet doors redefine elegance and add a touch of sophistication. From concept to completion, we infuse your projects with a unique blend of style and functionality.

#### **STONE**

Revamp your kitchen or bathroom with the perfect stone.

If you are looking to make a change to your kitchen or bathroom, we have the ideal solution for you. Our color selection of stones brings beauty, durability, and functionality to these essential spaces in your home.