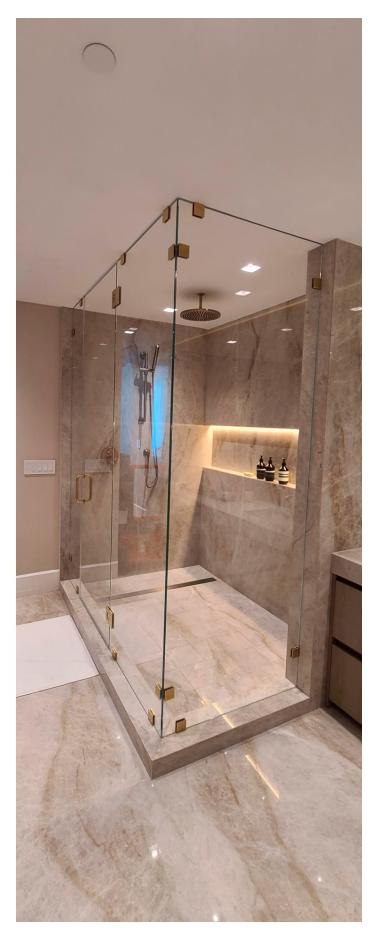

# SHOWER ENCLOSURES

Transform your bathroom into a luxurious retreat with **HRX Glass** shower doors. Our expert craftmanship ensures that every detail, from the sleek handles to the pristine glass, is designed for both functionality and style. Elevate your daily routine with the elegance of **HRX Glass** shower doors.