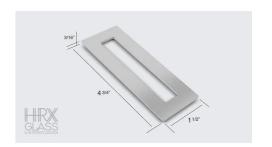

# **HANDLES**

Colors: black, champagne, clear polished, gold, silver, stainless, white.

Colors: black, champagne, clear polished, gold, silver, stainless, white, graphite.

PH 03

Colors: black, champagne, clear polished, gold, silver, stainless, white.

Colors: black, champagne, clear polished, gold, silver, stainless, white.

Colors: black, champagne, clear polished, gold, silver, stainless, white, graphite.

Colors: black, champagne, clear polished, gold, silver, stainless, white, graphite.

Colors: black, champagne, clear polished, gold, silver, stainless, white.

**STQ HANDLE** 

Colors: black, champagne, clear polished, gold, silver, stainless, white.

HBR HANDLE

Colors: black, champagne, clear polished, gold, silver, stainless, white.