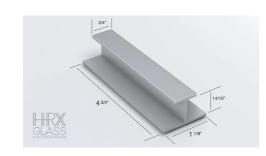

OSETS**

Dive into a world of unparalleled clarity with HRX Glass. Our glass work is not just transparent; it is a vision of brilliance. Imagine spaces flooded with natural light, reflecting off flawlessly polished surfaces. With HRX Glass, expect nothing but the purest, clearest and most vibrant glass solutions.

# **ALUMINUM PROFILES**



# **FINISHES**



# **INSERTS**

ACID ETCH (FROSTED)

**BRONZE** 

CLEAR

GRAY

LOW IRON

**BRONZE MIRROR** 

**CLEAR MIRROR** 

**GRAY MIRROR** 

COLORED GLASS (60)

**CUSTOM PRINT** 



# **HANDLES**





Colors: black, champagne, clear polished, gold, silver, stainless, white.





Colors: black, champagne, clear polished, gold, silver, stainless, white, graphite.

PH 03



Colors: black, champagne, clear polished, gold, silver, stainless, white.





Colors: black, champagne, clear polished, gold, silver, stainless, white.





Colors: black, champagne, clear polished, gold, silver, stainless, white, graphite.





Colors: black, champagne, clear polished, gold, silver, stainless, white, graphite.





Colors: black, champagne, clear polished, gold, silver, stainless, white.

**STQ HANDLE** 





Colors: black, champagne, clear polished, gold, silver, stainless, white.

HBR HANDLE





Colors: black, champagne, clear polished, gold, silver, stainless, white.









CHAMPAGNE



STAINLESS/ SEPHIA



CLEAR ANODIZED/ SILVER CLEAR POLISHED WHITE

**GRAPHITE** 





For more information visit HRXGLASS.COM or contact us

**888 777 4012** 

954 815-6466

info@hrxglass.com