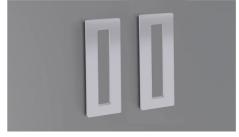

# **HANDLES**

Colors: black, champagne, clear polished, gold, silver, stainless, white.

Colors: black, champagne, clear polished, gold, silver, stainless, white, graphite.

PH 03

Colors: black, champagne, clear polished, gold, silver, stainless, white.

Colors: black, champagne, clear polished, gold, silver, stainless, white.

Colors: black, champagne, clear polished, gold, silver, stainless, white, graphite.

Colors: black, champagne, clear polished, gold, silver, stainless, white, graphite.

Colors: black, champagne, clear polished, gold, silver, stainless, white.

**STQ HANDLE** 

Colors: black, champagne, clear polished, gold, silver, stainless, white.

HBR HANDLE

Colors: black, champagne, clear polished, gold, silver, stainless, white.