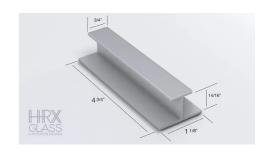

a statement, an artistic expression that transcends traditional design boundaries. Elevate your surroundings, embrace the unconventional, and let the irregular shape glass from **HRX Glass** redefine your contemporary living experience.





#### **CLOSETS**

Dive into a world of unparalleled clarity with HRX Glass. Our glass work is not just transparent; it is a vision of brilliance. Imagine spaces flooded with natural light, reflecting off flawlessly polished surfaces. With HRX Glass, expect nothing but the purest, clearest and most vibrant glass solutions.

# **ALUMINUM PROFILES**



# **FINISHES**



# **INSERTS**

ACID ETCH (FROSTED)

**BRONZE** 

CLEAR

GRAY

LOW IRON

**BRONZE MIRROR** 

**CLEAR MIRROR** 

**GRAY MIRROR** 

COLORED GLASS (60)

**CUSTOM PRINT** 



# **HANDLES**





Colors: black, champagne, clear polished, gold, silver, stainless, white.





Colors: black, champagne, clear polished, gold, silver, stainless, white, graphite.

PH 03



Colors: black, champagne, clear polished, gold, silver, stainless, white.





Colors: black, champagne, clear polished, gold, silver, stainless, white.





Colors: black, champagne, clear polished, gold, silver, stainless, white, graphite.





Colors: black, champagne, clear polished, gold, silver, stainless, white, graphite.





Colors: black, champagne, clear polished, gold, silver, stainless, white.

**STQ HANDLE** 





Colors: black, champagne, clear polished, gold, silver, stainless, white.

HBR HANDLE





Colors: black, champagne, clear polished, gold, silver, stainless, white.









CHAMPAGNE



STAINL