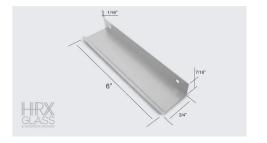

RROR** 

**CLEAR MIRROR** 

**GRAY MIRROR** 

COLORED GLASS (60)

**CUSTOM PRINT** 



# **HANDLES**





Colors: black, champagne, clear polished, gold, silver, stainless, white.





Colors: black, champagne, clear polished, gold, silver, stainless, white, graphite.

PH 03



Colors: black, champagne, clear polished, gold, silver, stainless, white.





Colors: black, champagne, clear polished, gold, silver, stainless, white.





Colors: black, champagne, clear polished, gold, silver, stainless, white, graphite.





Colors: black, champagne, clear polished, gold, silver, stainless, white, graphite.





Colors: black, champagne, clear polished, gold, silver, stainless, white.

**STQ HANDLE** 





Colors: black, champagne, clear polished, gold, silver, stainless, white.

HBR HANDLE





Colors: black, champagne, clear polished, gold, silver, stainless, white.









CHAMPAGNE



STAINLESS/ SEPHIA



CLEAR ANODIZED/ SILVER CLEAR POLISHED WHITE

**GRAPHITE** 





For more information visit HRXGLASS.COM or contact us

**888 777 4012** 

954 815-6466

info@hrxglass.com