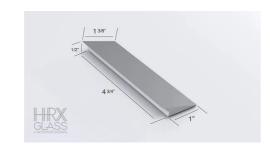

rk is not just transparent; it is a vision of brilliance. Imagine spaces flooded with natural light, reflecting off flawlessly polished surfaces. With HRX Glass, expect nothing but the purest, clearest and most vibrant glass solutions.

# **ALUMINUM PROFILES**



# **FINISHES**



# **INSERTS**

ACID ETCH (FROSTED)

**BRONZE** 

CLEAR

GRAY

LOW IRON

**BRONZE MIRROR** 

**CLEAR MIRROR** 

**GRAY MIRROR** 

COLORED GLASS (60)

**CUSTOM PRINT** 



# **HANDLES**





Colors: black, champagne, clear polished, gold, silver, stainless, white.





Colors: black, champagne, clear polished, gold, silver, stainless, white, graphite.

PH 03



Colors: black, champagne, clear polished, gold, silver, stainless, white.





Colors: black, champagne, clear polished, gold, silver, stainless, white.





Colors: black, champagne, clear polished, gold, silver, stainless, white, graphite.





Colors: black, champagne, clear polished, gold, silver, stainless, white, graphite.





Colors: black, champagne, clear polished, gold, silver, stainless, white.

**STQ HANDLE** 





Colors: black, champagne, clear polished, gold, silver, stainless, white.

HBR HANDLE





Colors: black, champagne, clear polished, gold, silver, stainless, white.









CHAMPAGNE



STAINLESS/ SEPHIA



CLEAR ANODIZED/ SILVER CLEAR POLISHED WHITE

**GRAPHITE** 





For more information visit HRXGLASS.COM or contact us

**888 777 4012** 

954 815-6466

info@hrxglass.com