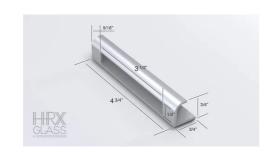

from **HRX Glass** redefine your contemporary living experience.





#### **CLOSETS**

Dive into a world of unparalleled clarity with HRX Glass. Our glass work is not just transparent; it is a vision of brilliance. Imagine spaces flooded with natural light, reflecting off flawlessly polished surfaces. With HRX Glass, expect nothing but the purest, clearest and most vibrant glass solutions.

# **ALUMINUM PROFILES**



# **FINISHES**



# **INSERTS**

ACID ETCH (FROSTED)

**BRONZE** 

CLEAR

GRAY

LOW IRON

**BRONZE MIRROR** 

**CLEAR MIRROR** 

**GRAY MIRROR** 

COLORED GLASS (60)

**CUSTOM PRINT** 



# **HANDLES**





Colors: black, champagne, clear polished, gold, silver, stainless, white.





Colors: black, champagne, clear polished, gold, silver, stainless, white, graphite.

PH 03



Colors: black, champagne, clear polished, gold, silver, stainless, white.





Colors: black, champagne, clear polished, gold, silver, stainless, white.





Colors: black, champagne, clear polished, gold, silver, stainless, white, graphite.





Colors: black, champagne, clear polished, gold, silver, stainless, white, graphite.





Colors: black, champagne, clear polished, gold, silver, stainless, white.

**STQ HANDLE** 





Colors: black, champagne, clear polished, gold, silver, stainless, white.

HBR HANDLE





Colors: black, champagne, clear polished, gold, silver, stainless, white.









CHAMPAGNE



STAINLESS/ SEPHIA



CLEAR ANODIZED/ SILVER CLEAR POLISHED WHITE

**GRAPHITE** 





For more information visit HRXGLASS.COM or contact us

**888 777 4012** 

954 815-6466

info@h