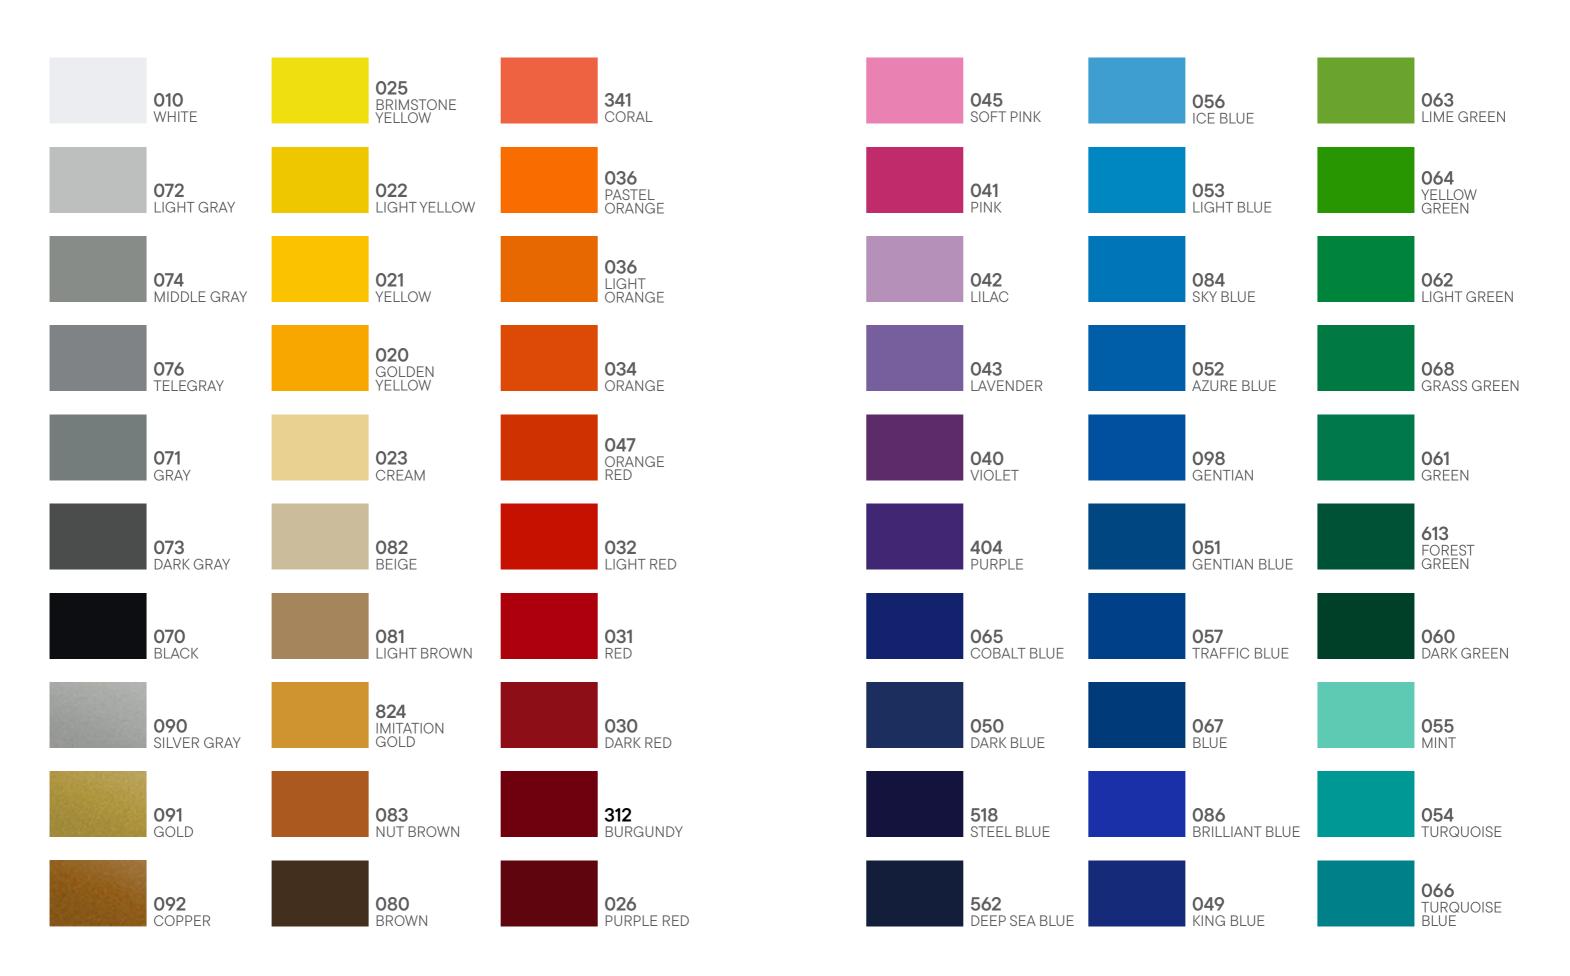

# **FINISHES**

CHAMPAGNE

STAINLESS/ SEPHIA

CLEAR ANODIZED/ SILVER CLEAR POLISHED WHITE

**GRAPHITE** 

For more information visit HRXGLASS.COM or contact us

**888 777 4012** 

954 815-6466

info@hrxglass.com